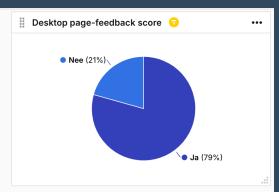

# >> Compare two months, to see the results.

We see quite a drop in the number of bounced sessions, from 58% to 39%

## >> Compare two months

The difference is even more visible when calculating these numbers separated from Desktop to Mobile.

Resulting in a new task; How mobile friendly is this homepage really, because the bounce rate if these sessions did not change at all ...