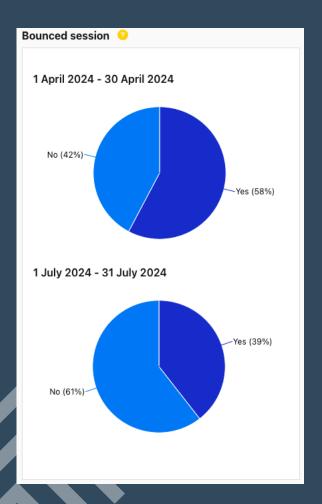

# >> Compare two months, to see the results.

We see quite a drop in the number of bounced sessions, from 58% to 39%