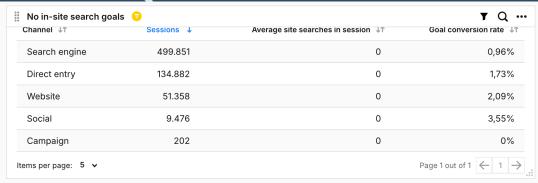

# 03 In-Site Search

| Channel ↓↑       | Sessions ↓ | Average site searches in session ↓↑ | Goal conversion rate ↓↑ |
|------------------|------------|-------------------------------------|-------------------------|
| Search engine    | 12.390     | 2,17                                | 5,23%                   |
| Direct entry     | 8.577      | 1,87                                | 3,16%                   |
| Website          | 4.279      | 2,22                                | 4,86%                   |
| Social           | 434        | 2,18                                | 14,75%                  |
| ms per page: 5 🗸 |            |                                     | Page 1 out of 1 ( 1 )   |