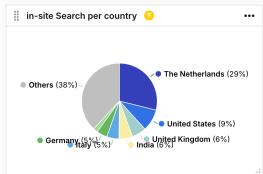

| used in-site search per Country 🕣 🔻 Q 🚥 |            |                                     |                         |  |  |  |
|-----------------------------------------|------------|-------------------------------------|-------------------------|--|--|--|
| Country ↓↑                              | Sessions ↓ | Average site searches in session ↓↑ | Goal conversion rate ↓↑ |  |  |  |
| The Netherlands                         | 7.408      | 2,12                                | 3,54%                   |  |  |  |
| United States                           | 2.405      | 1,73                                | 4,07%                   |  |  |  |
| United Kingdom                          | 1.574      | 2,05                                | 3,81%                   |  |  |  |
| India                                   | 1.508      | 2,26                                | 2,98%                   |  |  |  |
| Italy                                   | 1.337      | 1,22                                | 1,42%                   |  |  |  |
| Germany                                 | 1.172      | 1,84                                | 4,69%                   |  |  |  |