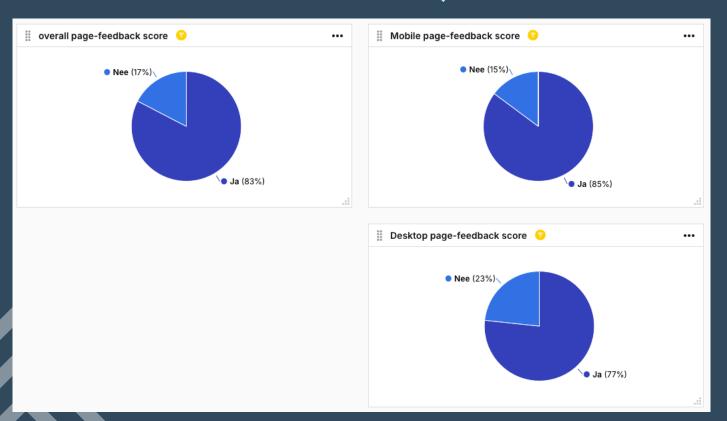

## >>> Feedback scores

# >> Compare two months, to see the results.

We see quite a drop in the number of bounced sessions, from 58% to 39%

## >> Compare two months

The difference is even more visible when calculating these numbers separated from Desktop to Mobile.

Resulting in a new task; How mobile friendly is this homepage really, because the bounce rate if these sessions did not change at all ...