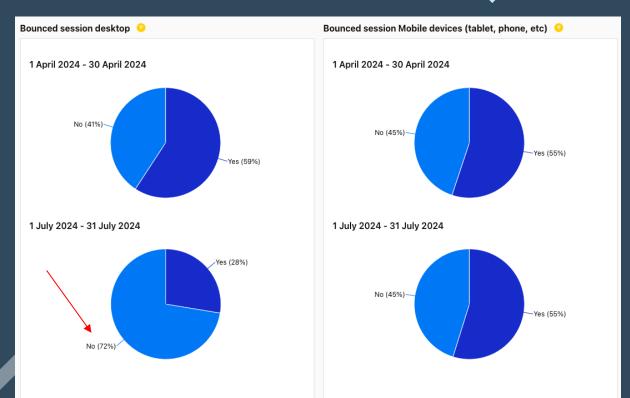

## >> Compare two months

The difference is even more visible when calculating these numbers separated from Desktop to Mobile.

Resulting in a new task; How mobile friendly is this homepage really, because the bounce rate if these sessions did not change at all ...