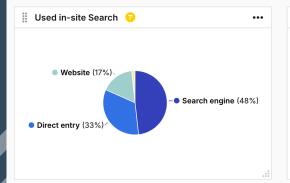

# 03 In-Site Search

| Channel ↓↑       | Sessions ↓ | Average site searches in session ↓↑ | Goal conversion rate ↓↑ |
|------------------|------------|-------------------------------------|-------------------------|
| Search engine    | 12.390     | 2,17                                | 5,23%                   |
| Direct entry     | 8.577      | 1,87                                | 3,16%                   |
| Website          | 4.279      | 2,22                                | 4,86%                   |
| Social           | 434        | 2,18                                | 14,75%                  |
| ms per page: 5 🗸 |            |                                     | Page 1 out of 1 ( 1 )   |

| used in-site search per Country 🕣 🔻 Q 🚥 |            |                                     |                         |  |  |  |
|-----------------------------------------|------------|-------------------------------------|-------------------------|--|--|--|
| Country ↓↑                              | Sessions ↓ | Average site searches in session ↓↑ | Goal conversion rate ↓↑ |  |  |  |
| The Netherlands                         | 7.408      | 2,12                                | 3,54%                   |  |  |  |
| United States                           | 2.405      | 1,73                                | 4,07%                   |  |  |  |
| United Kingdom                          | 1.574      | 2,05                                | 3,81%                   |  |  |  |
| India                                   | 1.508      | 2,26                                | 2,98%                   |  |  |  |
| Italy                                   | 1.337      | 1,22                                | 1,42%                   |  |  |  |
| Germany                                 | 1.172      | 1,84                                | 4,69%                   |  |  |  |