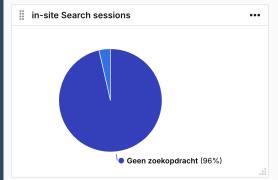

# 03 In-Site Search

| Channel ↓↑       | Sessions ↓ | Average site searches in session ↓↑ | Goal conversion rate ↓↑ |
|------------------|------------|-------------------------------------|-------------------------|
| Search engine    | 12.390     | 2,17                                | 5,23%                   |
| Direct entry     | 8.577      | 1,87                                | 3,16%                   |
| Website          | 4.279      | 2,22                                | 4,86%                   |
| Social           | 434        | 2,18                                | 14,75%                  |
| ms per page: 5 🗸 |            |                                     | Page 1 out of 1 ( 1 )   |

| used in-site search per Country 🕣 🔻 Q 🚥 |            |                                     |                         |  |  |  |
|-----------------------------------------|------------|-------------------------------------|-------------------------|--|--|--|
| Country ↓↑                              | Sessions ↓ | Average site searches in session ↓↑ | Goal conversion rate ↓↑ |  |  |  |
| The Netherlands                         | 7.408      | 2,12                                | 3,54%                   |  |  |  |
| United States                           | 2.405      | 1,73                                | 4,07%                   |  |  |  |
| United Kingdom                          | 1.574      | 2,05                                | 3,81%                   |  |  |  |
| India                                   | 1.508      | 2,26                                | 2,98%                   |  |  |  |
| Italy                                   | 1.337      | 1,22                                | 1,42%                   |  |  |  |
| Germany                                 | 1.172      | 1,84                                | 4,69%                   |  |  |  |