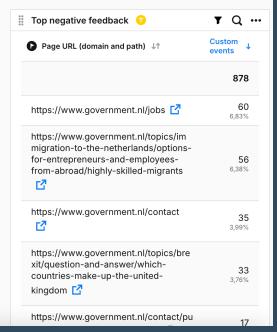

# Responds with Negative feedback

An average of 150 submits per week with a negative result on the question:
Was this information useful for you?

# Top pages with a negative score

| Page URL (domain and path) ↓↑                                                                            | + | Custom events      |
|----------------------------------------------------------------------------------------------------------|---|--------------------|
|                                                                                                          |   | 2.212              |
| https://www.government.nl/jobs                                                                           |   | 209<br>9,45%       |
| https://www.government.nl/topics/brexit/question-and-answer/which-countries-make-up-the-united-kingdom 🖸 |   | 136<br>6,15%       |
| https://www.government.nl/topics/democracy/the-purpose-of-political-parties                              |   | <b>79</b><br>3,57% |
| https://www.government.nl/contact 🖸                                                                      |   | <b>78</b><br>3,53% |
| https://www.government.nl/topics/biotechnology/consequences-of-gmos-for-biodiversity ☐                   |   | <b>54</b><br>2,44% |
| https://www.government.nl/topics/minimum-wage/new-minimum-wage-from-2024                                 |   | 53<br>2,4%         |
| https://www.government.nl/topics/euthanasia/euthanasia-assisted-suicide-and-non-resuscitation-on-request |   | <b>38</b><br>1,72% |
| https://www.government.nl/contact/public-information-service/email 년                                     |   | <b>34</b><br>1,54% |
| https://www.government.nl/topics/cybercrime/forms-of-cybercrime 🖸                                        |   | <b>33</b><br>1,49% |
| https://www.government.nl/topics/driving-licence/applying-or-renewing-a-driving-licence 🖸                |   | 30<br>1,36%        |