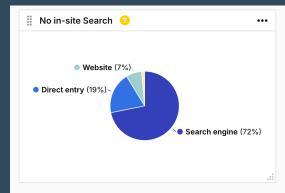

# 03 In-Site Search

| Channel ↓↑       | Sessions ↓ | Average site searches in session ↓↑ | Goal conversion rate ↓↑ |
|------------------|------------|-------------------------------------|-------------------------|
| Search engine    | 12.390     | 2,17                                | 5,23%                   |
| Direct entry     | 8.577      | 1,87                                | 3,16%                   |
| Website          | 4.279      | 2,22                                | 4,86%                   |
| Social           | 434        | 2,18                                | 14,75%                  |
| ms per page: 5 🗸 |            |                                     | Page 1 out of 1 ( 1 )   |