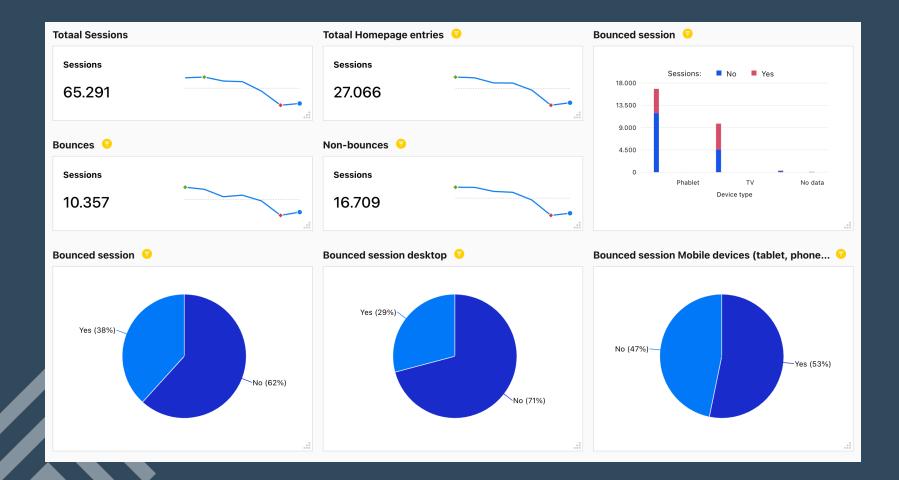

blicaties van de overheid.

- Wettenbank
- o nationaal
- o lokaal
- Parlementaire documenten
- Bekendmakingen
- Wetgevingskalender
- Internetconsultatie
- Openbare Overheidsdocumenten
- Alle beleid & regelgeving



#### Contactgegevens overheden

Adressen en contactpersonen van overheidsorganisaties.

- <u>Gemeenten</u>
- Provincies
- Waterschappen
- Ministeries
- Agentschappen
- Alle overheidsorganisaties



# >> Compare two months, to see the results.

We see quite a drop in the number of bounced sessions, from 58% to 39%

## >> Compare two months



The difference is even more visible when calculating these numbers separated from Desktop to Mobile.

Resulting in a new task; How mobile friendly is this homepage really, because the bounce rate if these sessions did not change at all ...





| Kanaal Search engine bounce / non-bounce 🙃 |                        |                 | Kanaal Campaign bounc | e / non-bounce 🙃 | Non-bounce reden 🙃  |                  |
|--------------------------------------------|------------------------|-----------------|-----------------------|------------------|---------------------|------------------|
|                                            | Sessions \$            | Bounced session | Sessions \$           | Bounced session  | Sessions \$         | Non-bounce reden |
|                                            | <b>2.265</b><br>64,55% | No              | <b>17</b><br>68%      | No               | <b>8.819</b> 52,78% | Page views       |
|                                            | <b>1.244</b><br>35,45% | Yes             | <b>8</b> 3