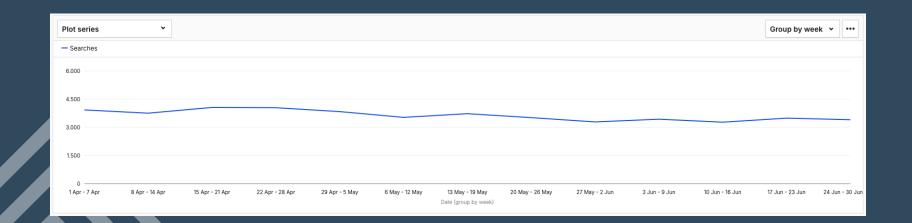

### >> In-site searches

An average of 4000 searches per week, what are the top pages that were found?