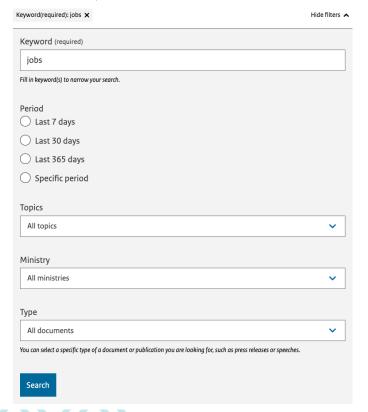

## >> In-site search insights

300 search results, filtered on

# Number of search results per keyword

| Sear    | Search keyword • Q Search Search Quick filters                                                               |                  |                              |  |  |  |
|---------|--------------------------------------------------------------------------------------------------------------|------------------|------------------------------|--|--|--|
|         | ● Search keyword ↓↑ +                                                                                        | Searches ↓       | Average search results count |  |  |  |
|         |                                                                                                              | 110.085          | 88,91                        |  |  |  |
|         | Visa 🗶                                                                                                       | <b>570</b> 0,52% | 96,05                        |  |  |  |
|         | visa 🗶                                                                                                       | <b>527</b> 0,48% | 94,83                        |  |  |  |
|         | Jobs X                                                                                                       | 379<br>0,34%     | 321,83                       |  |  |  |
|         | Sudan 💢                                                                                                      | <b>367</b> 0,33% | 152,41                       |  |  |  |
|         | bsn 🗶                                                                                                        | <b>367</b> 0,33% | 59,41                        |  |  |  |
|         | passport X                                                                                                   | 354<br>0,32%     | 136,84                       |  |  |  |
|         | Bsn ズ                                                                                                        | <b>352</b> 0,32% | 59,09                        |  |  |  |
|         | Passport X                                                                                                   | <b>342</b> 0,31% | 143,77                       |  |  |  |
|         | Ukraine X                                                                                                    | <b>266</b> 0,24% | 284,83                       |  |  |  |
|         | jobs 🂢                                                                                                       | 229<br>0,21%     | 327,22                       |  |  |  |
| Items p | Items per page:         10 ▼           47.583 items         Page 1 out of 4759         ←         1         → |                  |                              |  |  |  |