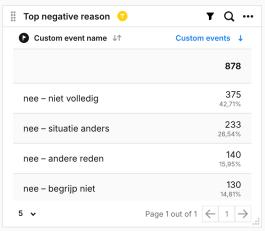

# Reasons for negative score

It seems that in most cases the content of the page seems incomplete / or the situation of the visitor is a bit different, meaning they could not use the content to help them in their journey.