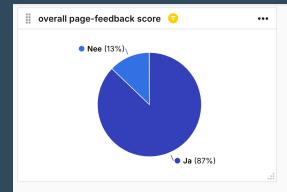

## >>> Case Study Analysis

**Task:** Small survey, based on content of a page.

Report on the simple survey to visitors of the website, to see how the pages score.

Was this information useful for you?

Yes No

## >>> Feedback scores