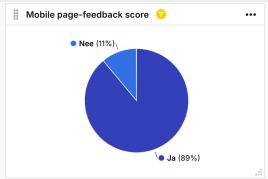

# >> Compare two months, to see the results.

We see quite a drop in the number of bounced sessions, from 58% to 39%

## >> Compare two months

The difference is even more visible when calculating these numbers separated from Desktop to Mobile.

Resulting in a new task; How mobile friendly is this homepage really, because the bounce rate if these sessions did not change at all ...