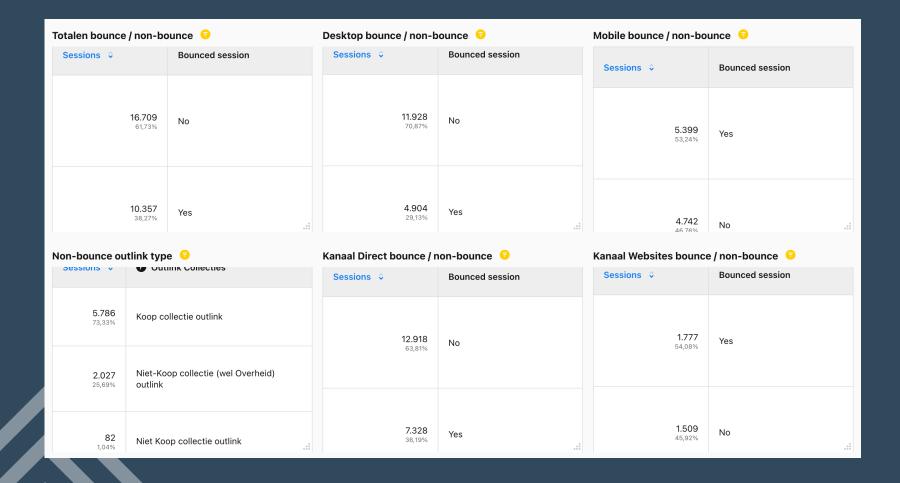

icaties van de overheid.

- Wettenbank
- o nationaal
- o lokaal
- Parlementaire documenten
- Bekendmakingen
- Wetgevingskalender
- Internetconsultatie
- Openbare Overheidsdocumenten
- Alle beleid & regelgeving



#### Contactgegevens overheden

Adressen en contactpersonen van overheidsorganisaties.

- <u>Gemeenten</u>
- Provincies
- Waterschappen
- Ministeries
- Agentschappen
- Alle overheidsorganisaties



# >> Compare two months, to see the results.

We see quite a drop in the number of bounced sessions, from 58% to 39%

## >> Compare two months



The difference is even more visible when calculating these numbers separated from Desktop to Mobile.

Resulting in a new task; How mobile friendly is this homepage really, because the bounce rate if these sessions did not change at all ...





| Kanaal Search engine bounce / non-bounce 🙃 |                        |                 | Kanaal Campaign bounc | e / non-bounce 🙃 | Non-bounce reden 🙃  |                  |
|--------------------------------------------|------------------------|-----------------|-----------------------|------------------|---------------------|------------------|
|                                            | Sessions \$            | Bounced session | Sessions \$           | Bounced session  | Sessions \$         | Non-bounce reden |
|                                            | <b>2.265</b><br>64,55% | No              | <b>17</b><br>68%      | No               | <b>8.819</b> 52,78% | Page views       |
|                                            | <b>1.244</b><br>35,45% | Yes             | <b>8</b> 32%