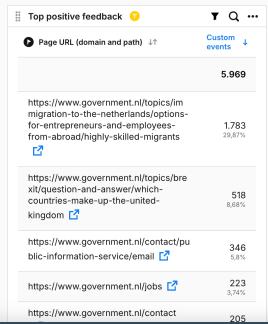

# >> We get a lot of positives as well...

| Top positive feedback 👴                                                                      | ▼ Q                   |
|----------------------------------------------------------------------------------------------|-----------------------|
| Page URL (domain and path) ↓↑                                                                | Custom events         |
|                                                                                              | 10.531                |
| https://www.government.nl/topics/brexi<br>and-answer/which-countries-make-up-<br>kingdom 🖸   |                       |
| https://www.government.nl/contact/pub<br>information-service/email 🖸                         | lic- <b>754</b> 7,16% |
| https://www.government.nl/jobs 🗹                                                             | <b>612</b> 5,81%      |
| https://www.government.nl/topics/eutha<br>anasia-assisted-suicide-and-non-resus<br>request 🔀 |                       |
| https://www.government.nl/topics/europunion/eu-eea-efta-and-schengen-area-                   |                       |
| https://www.government.nl/topics/minin                                                       | num-                  |