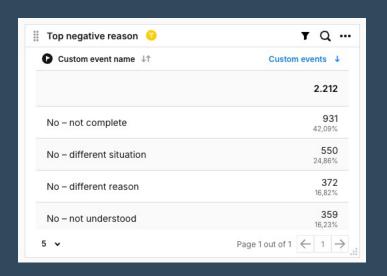

# Reasons for negative score

It seems that in most cases the content of the page seems incomplete / or the situation of the visitor is a bit different, meaning they could not use the content to help them in their journey.

# Responds with Negative feedback

An average of 150 submits per week with a negative result on the question:
Was this information useful for you?