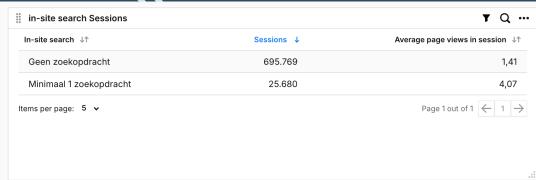

# 03 In-Site Search

| Channel ↓↑       | Sessions ↓ | Average site searches in session ↓↑ | Goal conversion rate ↓↑ |
|------------------|------------|-------------------------------------|-------------------------|
| Search engine    | 12.390     | 2,17                                | 5,23%                   |
| Direct entry     | 8.577      | 1,87                                | 3,16%                   |
| Website          | 4.279      | 2,22                                | 4,86%                   |
| Social           | 434        | 2,18                                | 14,75%                  |
| ms per page: 5 🗸 |            |                                     | Page 1 out of 1 ( 1 )   |

| used in-site search per Country 🕣 🔻 Q 🚥 |            |                                     |                         |  |  |  |
|-----------------------------------------|------------|-------------------------------------|-------------------------|--|--|--|
| Country ↓↑                              | Sessions ↓ | Average site searches in session ↓↑ | Goal conversion rate ↓↑ |  |  |  |
| The Netherlands                         | 7.408      | 2,12                                | 3,54%                   |  |  |  |
| United States                           | 2.405      | 1,73                                | 4,07%                   |  |  |  |
| United Kingdom                          | 1.574      | 2,05                                | 3,81%                   |  |  |  |
| India                                   | 1.508      | 2,26                                | 2,98%                   |  |  |  |
| Italy                                   | 1.337      | 1,22                                | 1,42%                   |  |  |  |
| Germany                                 | 1.172      | 1,84                                | 4,69%                   |  |  |  |